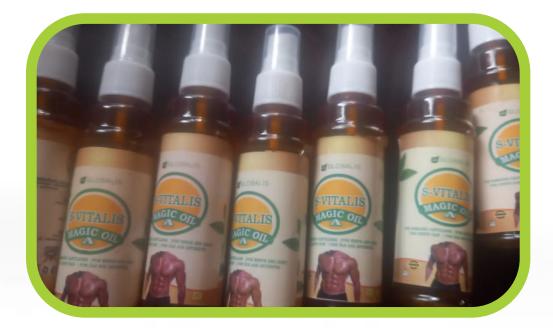

# S-Vitalis - MAGIC OIL TYPE A

S-Vitalis -MAGIC OIL TYPE A is designed for general body massage.

#### Key Benefits

- For damaged cartillages
  - For nerve joints
  - For joint pains
  - For old age arthritis