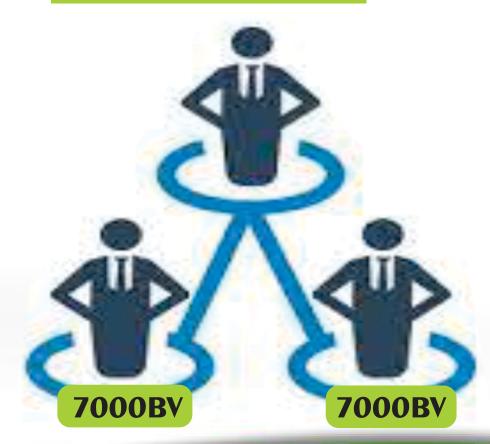

#### pairing bonus

A pairing occurs when the system recognizes 20BV on the left and 20BV on the right **PAIRING BONUS DAILY CAPPING** 

**STARTER - 2ND CENERATION** (N1000x2=N2000)

BRONZE - 40TH CENERATION (N1500x40 = N60000)