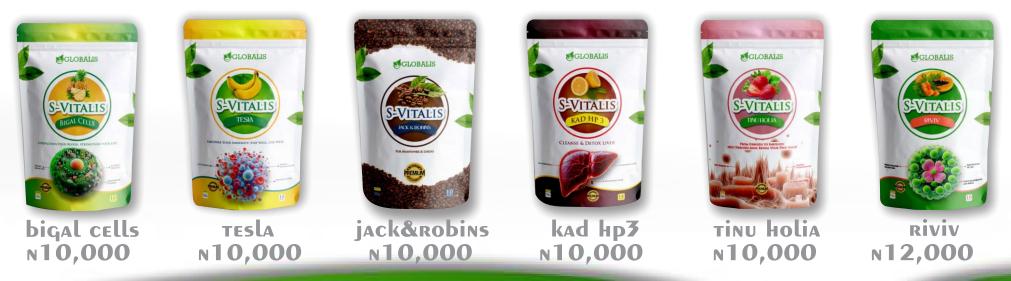

# our products

We offer different products, each designed to address specific health concerns. Our range of products are curative and

specifically designed to promote general wellness and a healthy lifestyle.

# S-Vitalis - Tesla

S-Vitalis TESLA is specifically designed to boost the immune system, providing robust defense against illnesses. This advanced formula combines potent antioxidants and immune-enhancing nutrients to fortify the body's natural defenses and improve overall health.

# S-Vitalis - Bigal Cells

S-Vitalis BIGAL CELL is formulated to support blood health and enhance cellular function. This unique blend of nutrients helps to increase red blood cell production, improve oxygen delivery, and promote overall vitality.

# S-Vitalis - Kad Hp3

S-Vitalis KAD HP3 is a comprehensive supplement formulated to support cardiovascular health and promote liver detoxification. This powerful blend of natural ingredients works synergistically to enhance heart function, improve circulation, and cleanse the liver of harmful toxins.

#### S-Vitalis - Jack & Robins

S-Vitalis JACK AND ROBINS is specifically designed to enhance male vitality and overall health. This powerful formula combines potent ingredients to support sexual health, boost energy levels, and alleviate various physical discomforts, ensuring a more robust and active lifestyle.

#### S-Vitalis - Tinu Holia

S-Vitalis TINU-HOLIA is designed to support hormonal balance and improve reproductive health. This specialized formula helps regulate hormonal imbalances, shrink fibroids and breast lumps, and address issues related to infertility.

# S-Vitalis - riviv

S-Vitalis - RIVIV is designed to combat and treat chronic cancerous conditions. REVIV processes the regenerating or rejuvenating of human cells, which is a significant area of human health particularly in regenerative medicine and anti-aging treatment. Cell regeneration is a complex and fascinating process that involves various biological mechanisms to replace lost or damaged cells. Riviv herbal medicine is the key mechanism involved in cells regeneration and good health.